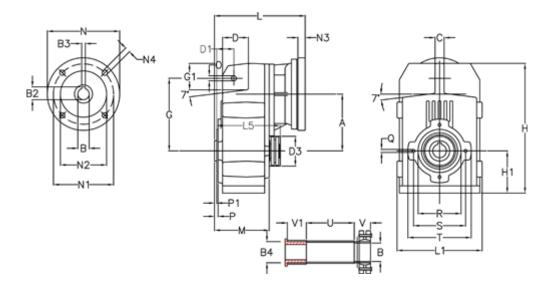

## **Measures**

| A = 175.75 | D1 = 56.5  | I5 = 200.0  | P1                                         | = 3.5    | V =  |
|------------|------------|-------------|--------------------------------------------|----------|------|
| B = 45     | d3 = 100   | M = 144.0   | Q                                          | = M12x19 | V1 = |
| B1 = 24    | G = 218    | N = 200     | R                                          | = 130    |      |
| B2 = 27.3  | G1 = 97.5  | N1 = 165    | S                                          | = 165    |      |
| B3 = 8     | H = 389.0  | N2 = 130    | Т                                          | = 200    |      |
| B4 = 45    | H1 = 116.0 | N4 = M10x20 | Tightening torque Nm adapter bushing = 6.0 |          |      |
| C = 16     | L = 265.5  | O = 14      | Tightening torque Nm shrink disc           | = 10.0   |      |
| D = 79.0   | L1 = 242   | P = 7.5     | U                                          | = 82.0   |      |
|            |            |             |                                            |          |      |